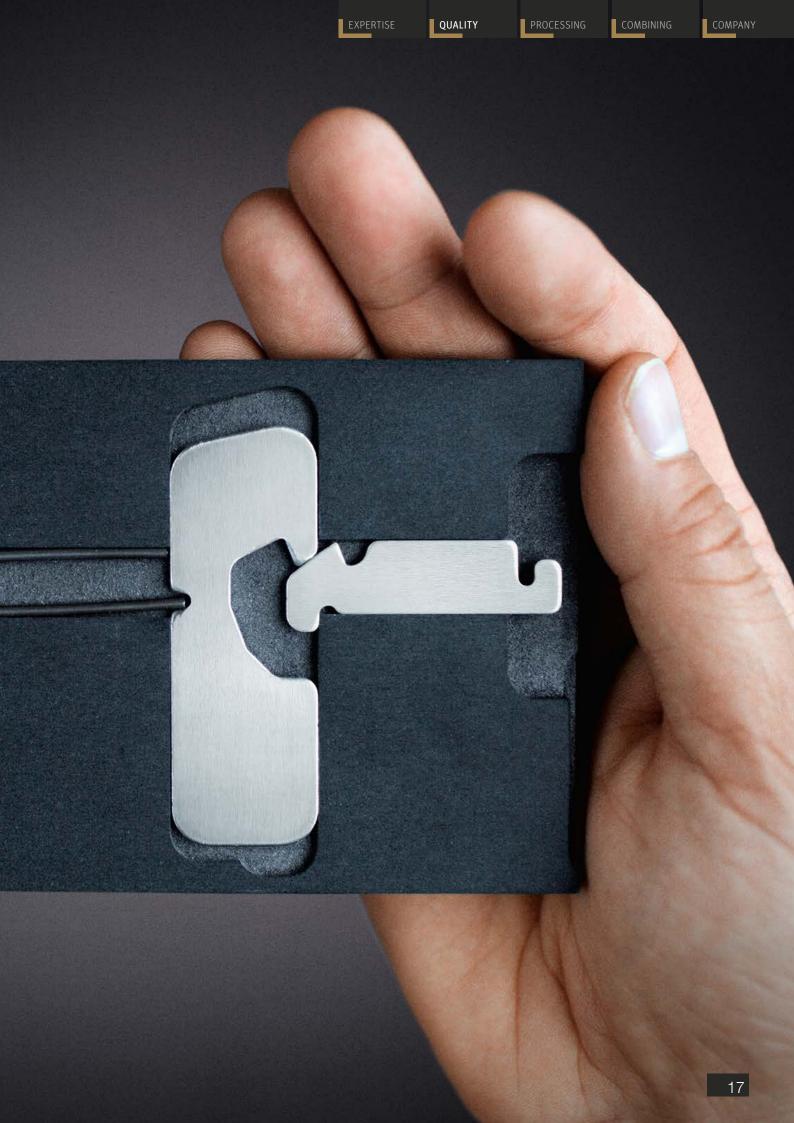

# QUALITY THAT CREATES VALUE.

First-quality veneer, certificates for all materials, patented technologies:
TA'OR BOX stands for uncompromising quality and beauty behind furniture fronts. Down to the very last detail.

### CLEAR, RECTANGULAR LINES

Side panels of only 13 mm wide accentuate the clear, minimalist design.
The edges are treated with a special coating, rendering

them almost inconceivable.