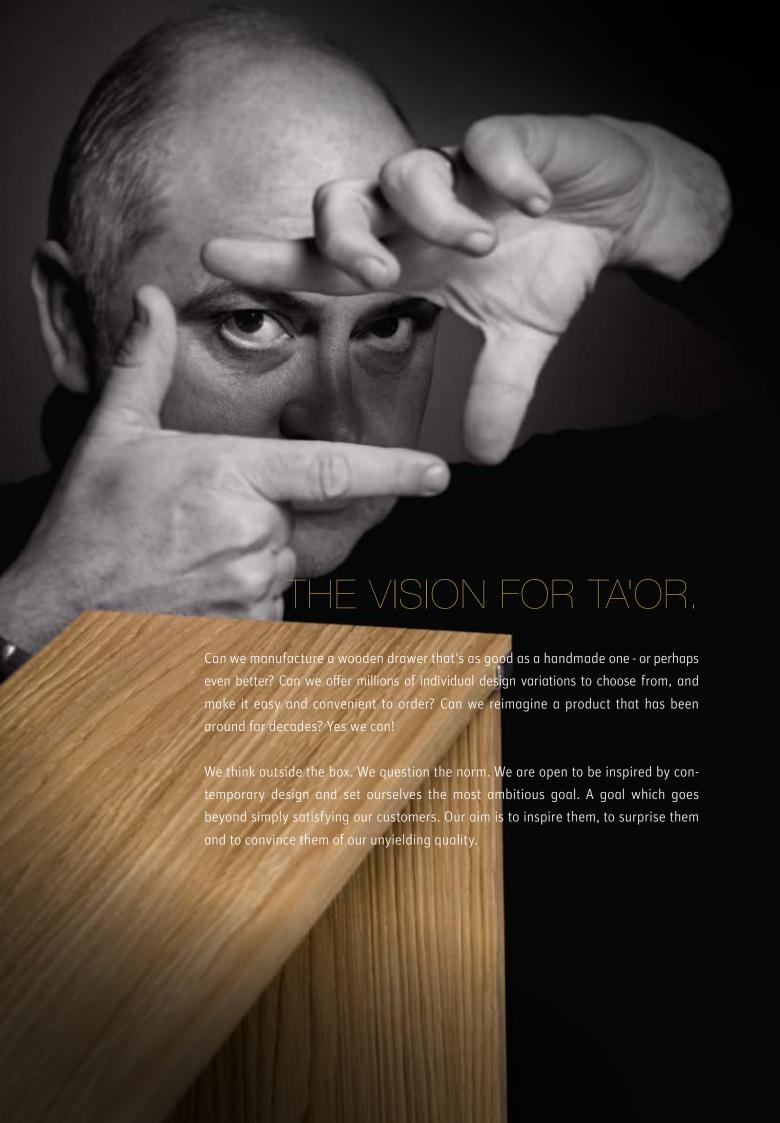

TANGIBLE EXPERTISE. 6



# HIGH TECH FOR PREMIUM QUALITY.

TA'OR BOX is manufactured with ultramodern equipment. All parts are milled to an accuracy of 1/100 mm. A precision that is not feasible in traditional manufacturing.



### CUSTOM MACHINES.

Developed by the top OEMs (original equipment manufacturers) and used for the first time for TA'OR BOX.



### MAXIMUM FLEXIBILITY.

Create every possible combination with different designs. Available in individual sizes – from 1 piece.





# PERFECT PLAN, EFFICIENT PROCESSING.

Our online configurator has been perfectly aligned with the needs of our customers. In only a few clicks you can quickly and intuitively order your desired TA'OR BOX. Enjoy the enormous choice but without complex selection processes.

The exact price and guarante