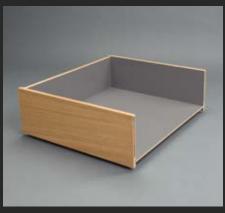

### DESIGN.

The box system is available as a three-sided drawer, or as an inner drawer.

### CLEAR, RECTANGULAR LINES

Side panels of only 13 mm wide accentuate the clear, minimalist design.
The edges are treated with a special coating, rendering

them almost inconceivable.