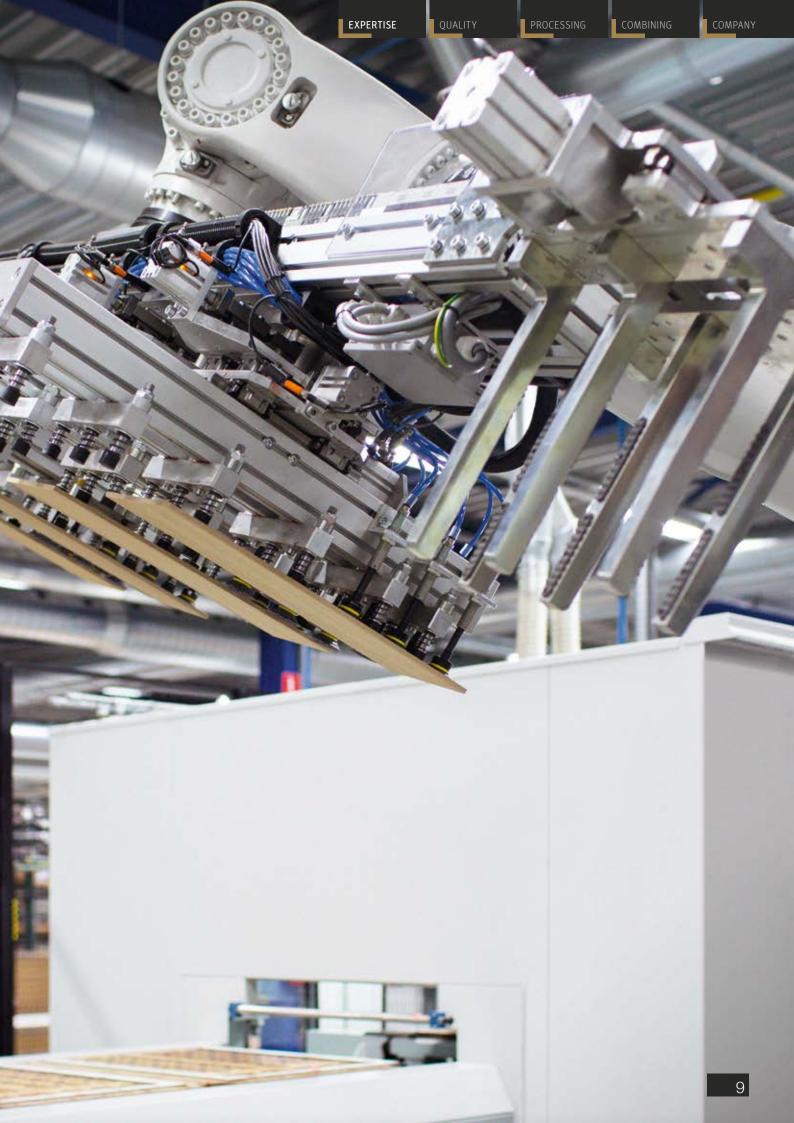

# HIGH TECH FOR PREMIUM QUALITY.

TA'OR BOX is manufactured with ultramodern equipment. All parts are milled to an accuracy of 1/100 mm. A precision that is not feasible in traditional manufacturing.

### CUSTOM MACHINES.

Developed by the top OEMs (original equipment manufacturers) and used for the first time for TA'OR BOX.

## BOX SYSTEM ASSEMBLY

Our TA'OR BOX box systems are supplied ready to use and custom made. Everything is handled by the ultra-modern machines at the factory in Sint-Niklaas. Discover how we produce our TA'OR BOX systems and prepare them for transport in 48 hours.