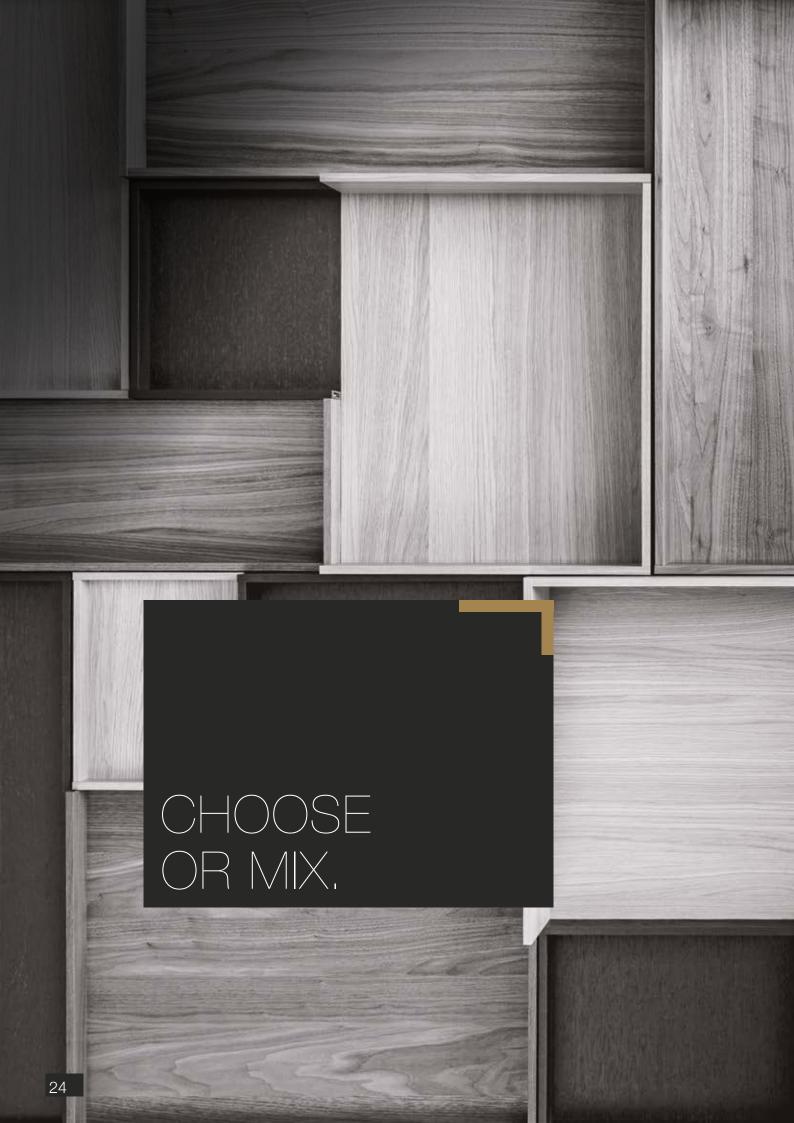

## TRUE COLOURS.

In collaboration with leading manufacturers of materials in wood, we chose a range of contemporary designs: real wood veneer; the classics in black and white; and wood grain decors in a range of colours.

The unique side panel design allows new combinations, such as wood colour with pure black or white. Everything you need to add a personal touch.

The most recent colours can be found on our website www.taorbox.com/combining

## PERSONAL FREEDOM.

Finished in various types of high-quality veneer or stylish wood decor, TA'OR BOX blends beautifully into every interior.

The unique system allows all colours and materials to be combined, both inside and out, and therefore gives even greater freedom for personalisation. In doing so, TA'OR BOX stands for uncompromising quality and beauty behind furniture fronts, down to the very last detail.