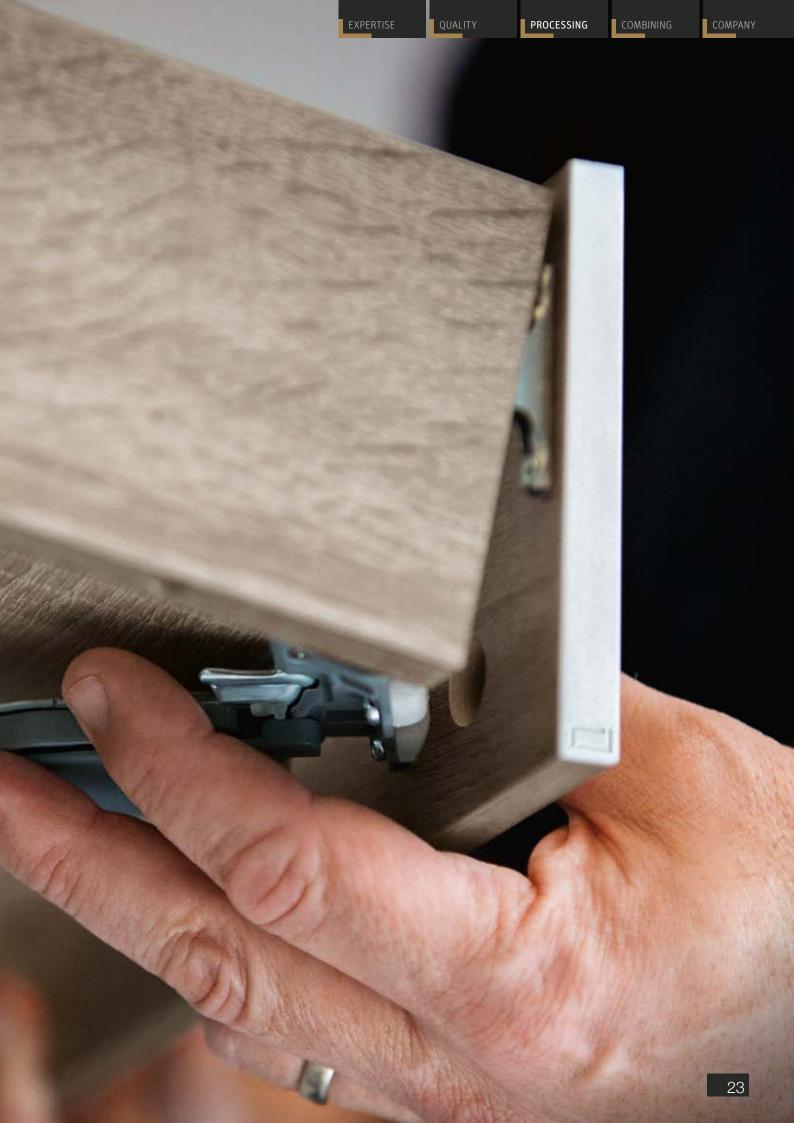

# TECHNIQUES DEVELOPMENT IN-HOUSE.

The cutting edge manufacturing techniques for TA'OR BOX allow for a patented metal front fixing bracket to be integrated in the wooden side panel.

### INCONCEIVABLE TECHNOLOGY UNDER THE BOX SYSTEM.

For the fittings technology
TA'OR BOX relies on the
quality of hardware
manufacturer Blum.
This results in an outstanding
performance of the runner,
ease of assembly and fourdimensional adjustment.

### FRONT ASSEMBLY WITHOUT TOOLS.

You will hear the superior front fixings by Blum click into place.
The front is seamlessly

The front is seamlessly and firmly attached.

ASSEMBLED AND READY TO USE.