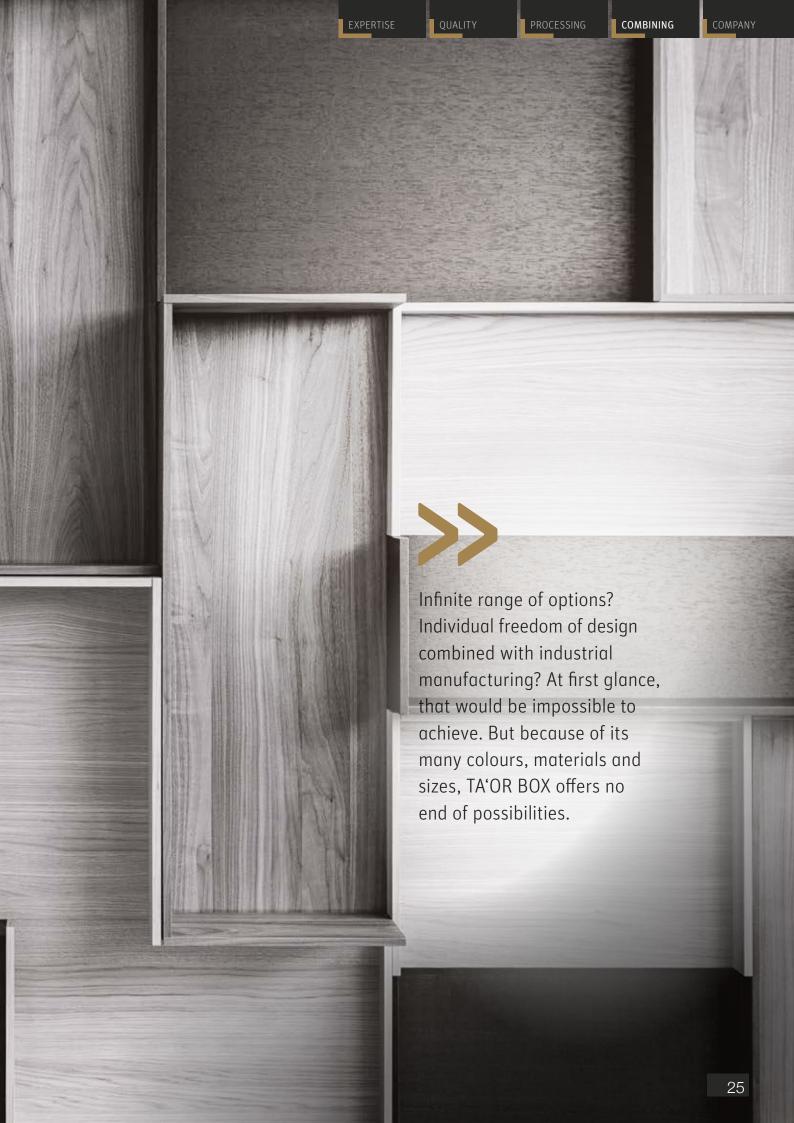

## TRUE COLOURS.

In collaboration with leading manufacturers of materials in wood, we chose a range of contemporary designs: real wood veneer; the classics in black and white; and wood grain decors in a range of colours.

The unique side panel design allows new combinations, such as wood colour with pure black or white. Everything you need to add a personal touch.

The most recent colours can be found on our website www.taorbox.com/combining

## PERSONAL FREEDOM.

Finished in various types of high-quality veneer or stylish wood decor, TA'OR BOX blends beautifully into every interior.

The unique system allows all colours and materials to be combined, both inside and out, and therefore gives even greater freedom for personalisation. In doing so, TA'OR BOX stands for uncompromising quality and beauty behind furniture fronts, down to the very last detail.