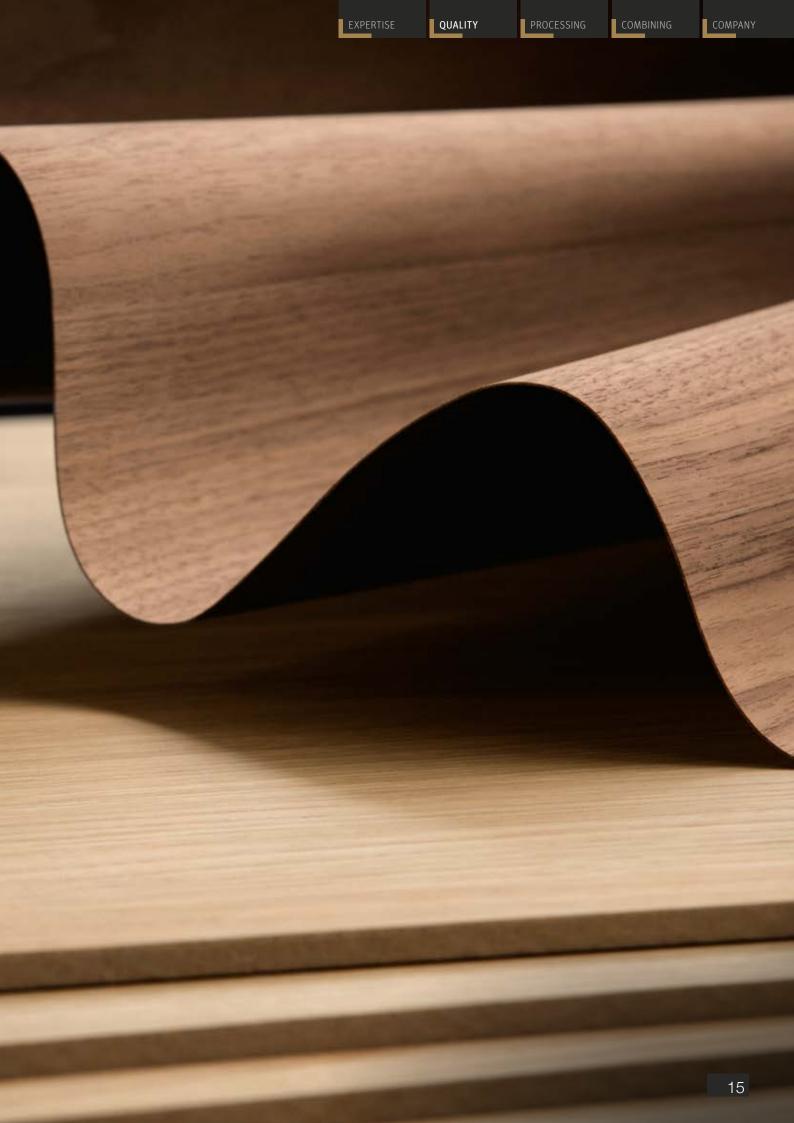

## TRUE COLOURS.

In collaboration with leading manufacturers of materials in wood, we chose a range of contemporary designs: real wood veneer; the classics in black and white; and wood grain decors in a range of colours.

The unique side panel design allows new combinations, such as wood colour with pure black or white. Everything you need to add a personal touch.

The most recent colours can be found on our website www.taorbox.com/combining