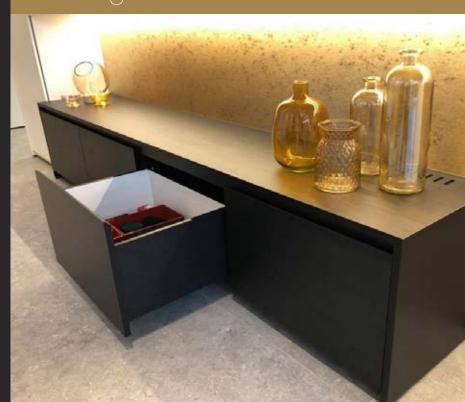

### DESIGN.

The box system is available as a three-sided drawer, or as an inner drawer.

## TRUE COLOURS.

In collaboration with leading manufacturers of materials in wood, we chose a range of contemporary designs: real wood veneer; the classics in black and white; and wood grain decors in a range of colours.

The unique side panel design allows new combinations, such as wood colour with pure black or white. Everything you need to add a personal touch.

The most recent colours can be found on our website www.taorbox.com/combining

## PERSONAL FREEDOM.

Finished in various types of high-quality veneer or stylish wood decor, TA'OR BOX blends beautifully into every interior.

The unique system allows all colours and materials to be combined, both inside and out, and therefore gives even greater freedom for personalisation. In doing so, TA'OR BOX stands for uncompromising quality and beauty behind furniture fronts, down to the very last detail.