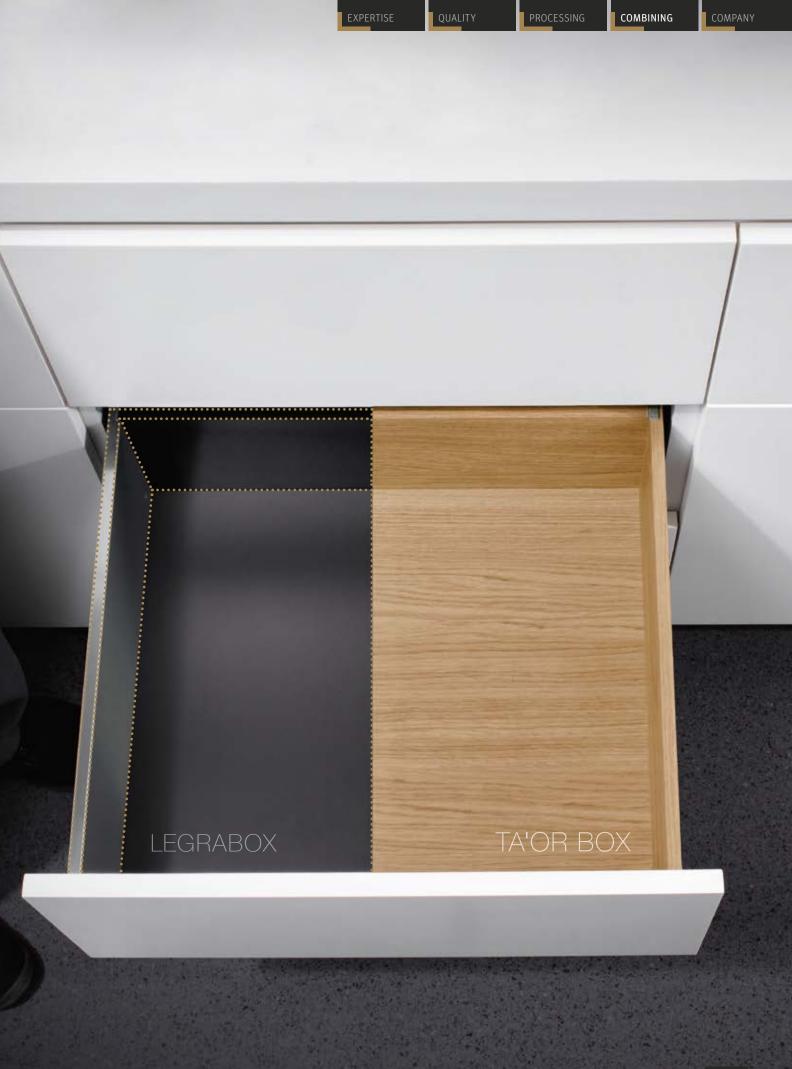

## AN EXCITING COMBINATION.

TA'OR BOX is 100% compatible with LEGRABOX. Wherever LEGRABOX by Blum is installed, TA'OR BOX offers appealing add-ons in wood without the need for a production switch. Even the front assembly is identical.

The fronts and front fixing brackets that fit on any LEGRABOX will also fit on TA'OR BOX.

#### LEGRABOX OR TA'OR BOX?

There's no need to change anything, the body is exactly the same thanks to identical sizing.