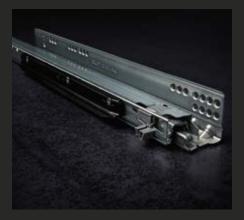

# TECHNIQUES DEVELOPMENT IN-HOUSE.

The cutting edge manufacturing techniques for TA'OR BOX allow for a patented metal front fixing bracket to be integrated in the wooden side panel.

### INCONCEIVABLE TECHNOLOGY UNDER THE BOX SYSTEM.

For the fittings technology
TA'OR BOX relies on the
quality of hardware
manufacturer Blum.
This results in an outstanding
performance of the runner,
ease of assembly and fourdimensional adjustment.

### FRONT ASSEMBLY WITHOUT TOOLS.

You will hear the superior front fixings by Blum click into place.
The front is seamlessly

The front is seamlessly and firmly attached.

ASSEMBLED AND READY TO USE.