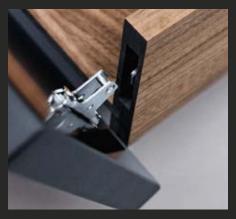

# TECHNIQUES DEVELOPMENT IN-HOUSE.

The cutting edge manufacturing techniques for TA'OR BOX allow for a patented metal front fixing bracket to be integrated in the wooden side panel.

### FRONT ASSEMBLY WITHOUT TOOLS.

You will hear the superior front fixings by Blum click into place.
The front is seamlessly

The front is seamlessly and firmly attached.

ASSEMBLED AND READY TO USE.