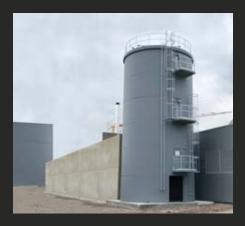

### SUSTAINABLE BUSINESS.

In order to heat our buildings ecologically in the winter, we have installed a silo and a biomass boiler in which we burn waste wood from our manufacturing. The leftovers from HDF panels used to make our box systems are crushed and stored in the silo.

This wood waste is used later to fuel the biomass boiler. This also allows us to reduce the number of waste lorries on the road by a grand total of 150 per year!

### SILO.

The boiler is equipped with various filters which recover dust particles and fumes so that we are sure only to release clean air into the environment.