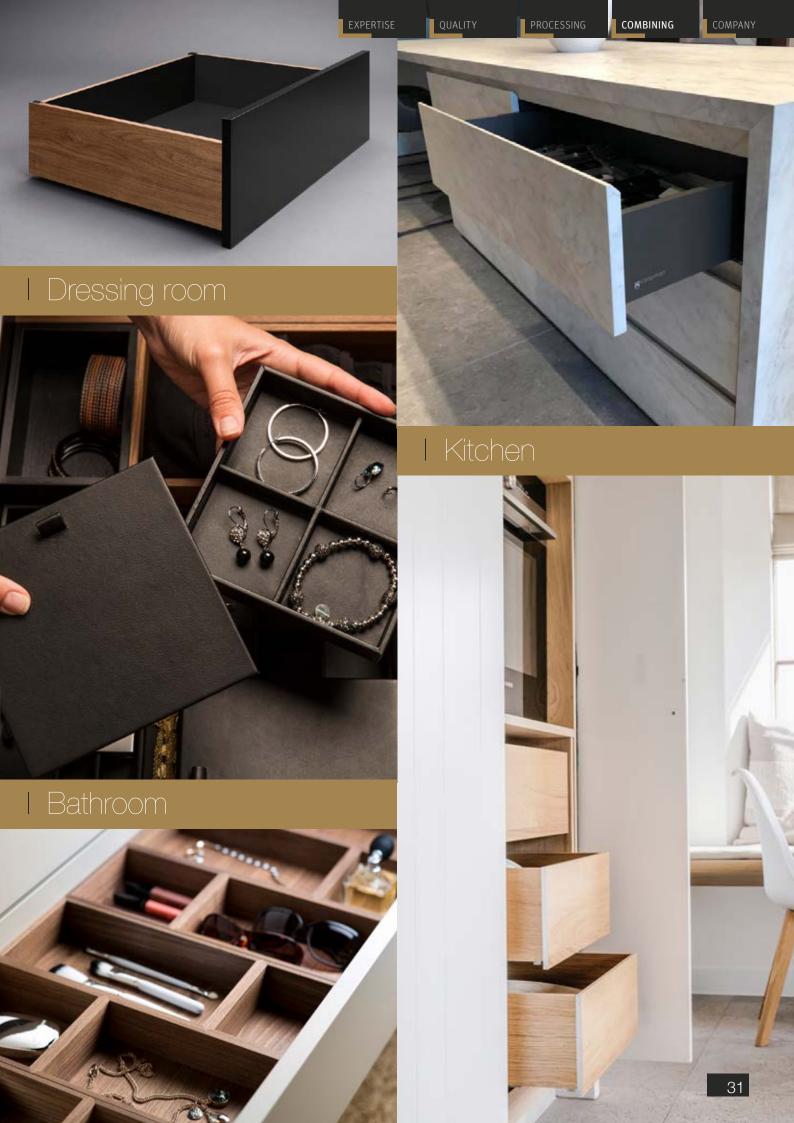

## TRUE COLOURS.

In collaboration with leading manufacturers of materials in wood, we chose a range of contemporary designs: real wood veneer; the classics in black and white; and wood grain decors in a range of colours.

The unique side panel design allows new combinations, such as wood colour with pure black or white. Everything you need to add a personal touch.

The most recent colours can be found on our website www.taorbox.com/combining

## PERSONAL FREEDOM.

Finished in various types of high-quality veneer or stylish wood decor, TA'OR BOX blends beautifully into every interior.

The unique system allows all colours and materials to be combined, both inside and out, and therefore gives even greater freedom for personalisation. In doing so, TA'OR BOX stands for uncompromising quality and beauty behind furniture fronts, down to the very last detail.