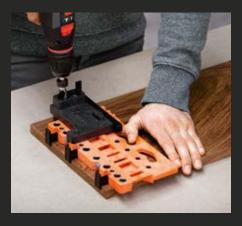

### COMPATIBLE ASSEMBLY TEMPLATES.

Blum's assembly template is equipped with a special element facilitating front drilling for TA'OR BOX.