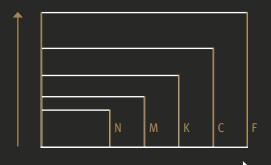

#### HEIGHT SIDE PANEL

NOMINAL LENGTH flexible from 250 to 750 mm

#### LEGRABOX OR TA'OR BOX?

There's no need to change anything, the body is exactly the same thanks to identical sizing.